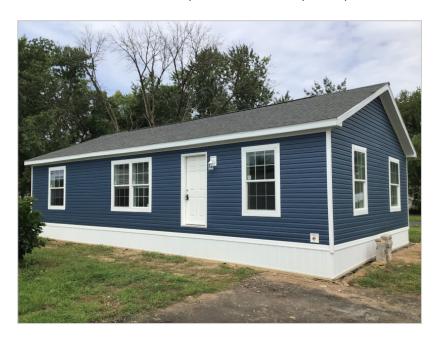

#### Featured Benefits:

Ranch home Shutters Shingle roof Vinyl siding Vinyl foundation enclosure

#### Overview:

Brand new 2023 Model Home offers many great features. The kitchen has recessed lighting, tile backsplash, stainless-steel sink and soft close drawers which make the heart of this home a must see! Our company and Skyline Homes of PA have partnered to bring a Twelve-month full warranty. If you're thinking about renting in Bucks County, please consider this home. Why rent when you can own. Community Pool and Clubhouse included.

\*\*Photos are of our same model sample home. This home has Flint color siding and White shutters as well as stainless-steel appliances. Interior colors and option also may vary.

For More Information: https://abchomesales.com/house-listing/4123-davis-drive-3-bedroom-2-bath/